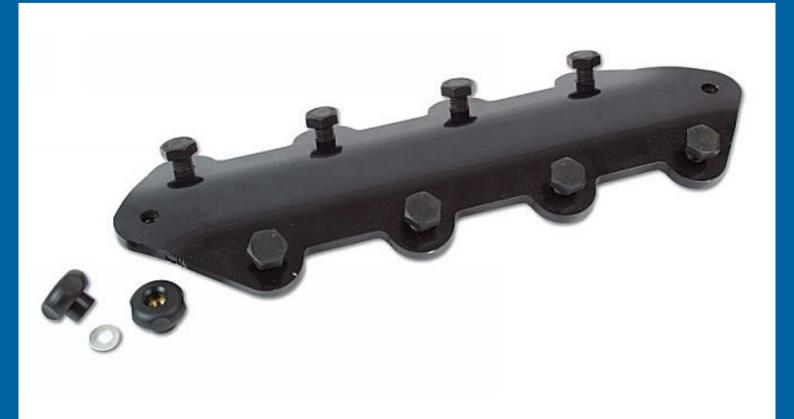

## Valve Spring Compressor - for PSA

The valve spring compressor is used to free the camshaft from tension created by contact with the valves and enables correct tension to be applied to the timing belt.

## **Additional Information**

- Applications: Citroën Berlingo, AX, AX GTi, ZX, Xsara; Peugeot 106, 205, 306, 307, 405, Partner with 1.0, 1.1, 1.4, 1.6L engines.
- Equivalent to OEM 4533 T2/0132AE.
- · Enables correct tension to be applied to the timing belt.
- Used to free the camshaft from tension created by contact with the valves and enables correct tension to be applied to the timing belt.